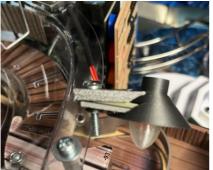

7. now take the sculpted bulb and press it firmly onto the LED from the front until it goes no further. hold the LED board at a slight angle through the lampshade so that you can press on the bulb more easily

8. take the lamp cover and place it on the led board. insert the screw from above through the lamp cover, led board and lamp

9. now insert the screw through the hole in the ramp. from the underside, place the spacer on the bolt and screw on the lock nut