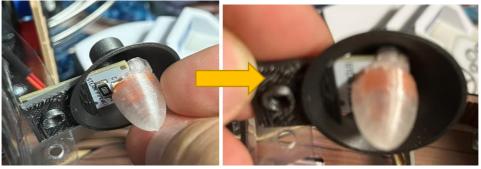

7. now take the sculpted bulb and press it firmly onto the LED from the front until it goes no further. hold the LED board at a slight angle through the lampshade so that you can press on the bulb more easily

10. make sure that the cover is nicely parallel to the lampshade and don't overtighten the nut. it should now look like this

11. You're done – enjoy your game and crank out some high scores 😊