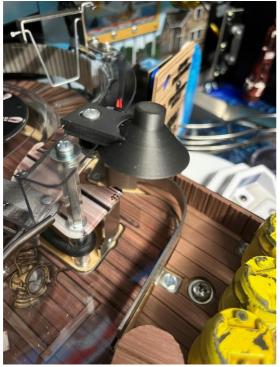

10. make sure that the cover is nicely parallel to the lampshade and don't overtighten the nut. it should now look like this

11. You're done – enjoy your game and crank out some high scores 😊