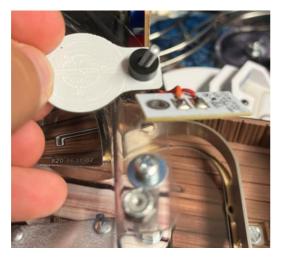

4. unscrew the plastic with a Phillips screwdriver, holding the lock nut from below with a small pair of pliers

- 5. remove the spacer, the lock nut and the screw
- 6. take the lampshade and insert the LED board through the recess

8. take the lamp cover and place it on the led board. insert the screw from above through the lamp cover, led board and lamp

9. now insert the screw through the hole in the ramp. from the underside, place the spacer on the bolt and screw on the lock nut