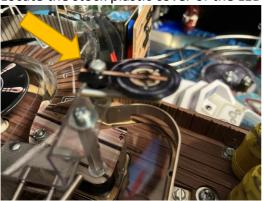

## Installation guide the lantern for Jaws Premium/LE machines

- 1. Pull playfield out to where rubber stoppers are resting on front edge of cabinet.
- 2.
- 3. Locate the stock plastic cover of the LED on the upper playfield

8. take the lamp cover and place it on the led board. insert the screw from above through the lamp cover, led board and lamp

9. now insert the screw through the hole in the ramp. from the underside, place the spacer on the bolt and screw on the lock nut