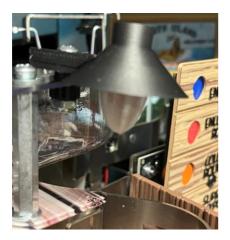

4. unscrew the plastic with a Phillips screwdriver, holding the lock nut from below with a small pair of pliers

- 5. remove the spacer, the lock nut and the screw
- 6. take the lampshade and insert the LED board through the recess

7. now take the sculpted bulb and press it firmly onto the LED from the front until it goes no further. hold the LED board at a slight angle through the lampshade so that you can press on the bulb more easily