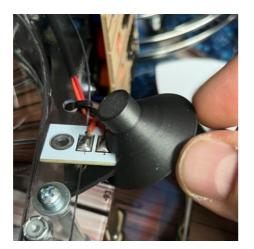

7. now take the sculpted bulb and press it firmly onto the LED from the front until it goes no further. hold the LED board at a slight angle through the lampshade so that you can press on the bulb more easily