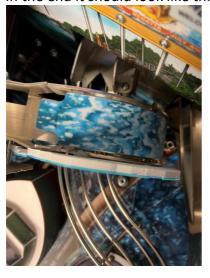

4. Have a look, if everything is flush and looking good

- 5. If everything is looking fine, take it out again and remove the protective layer of the adhesive on the back of the wave
- 6. Put it back again the way you did it before. Then push it backwards onto the metal ramp.
- 7. Make sure the round cut-outs on the back of the wave go onto the protruding metal parts of the ramp.
- 8. In the end it should look like this.