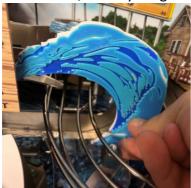

4. Have a look, if everything is flush and looking good

- 5. If everything is looking fine, take it out again and remove the protective layer of the adhesive on the back of the wave
- 6. Put it back again the way you did it before. Then push it backwards onto the metal ramp.
- 7. Make sure the round cut-outs on the back of the wave go onto the protruding metal parts of the ramp.
- 8. In the end it should look like this.