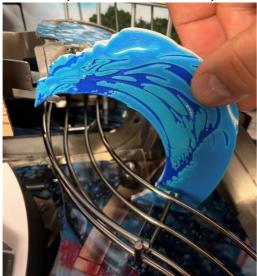

## Installation guide "Wave ramp" cover for Jaws

1. Pull playfield out to where rubber stoppers are resting on front edge of cabinet.

3. Take the wave and slide it in front of the wave ramp, coming from the right. Push it all the way to the left until it stops.

4. Have a look, if everything is flush and looking good

- 5. If everything is looking fine, take it out again and remove the protective layer of the adhesive on the back of the wave
- 6. Put it back again the way you did it before. Then push it backwards onto the metal ramp.
- 7. Make sure the round cut-outs on the back of the wave go onto the protruding metal parts of the ramp.
- 8. In the end it should look like this.