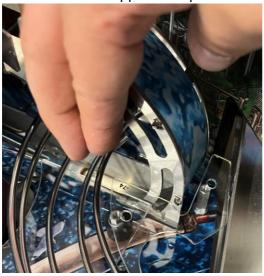

## Installation guide "Wave ramp" cover for Jaws

1. Pull playfield out to where rubber stoppers are resting on front edge of cabinet.

3. Take the wave and slide it in front of the wave ramp, coming from the right. Push it all the way to the left until it stops.